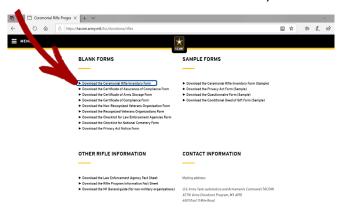

# STEP ONE (START WITH TACOM)

#### Go to:

#### WWW.TACOM.ARMY.MIL/ILSC/DONATIONS/RIFLES