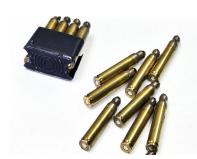

To request blank rounds of ammunition:

THE VETERANS ORGANIZATION REQUEST FOR CARTRIDGE CALIBER .30 BLANK, AMSJM FORM 725-1

To request clips:

THE VETERANS ORGANIZATION REQUEST FOR CTG .30 CALIBER 8 ROUND CLIPS, AMSJM FORM 725-2

.30 CALIBER BLANK AMMUNITION