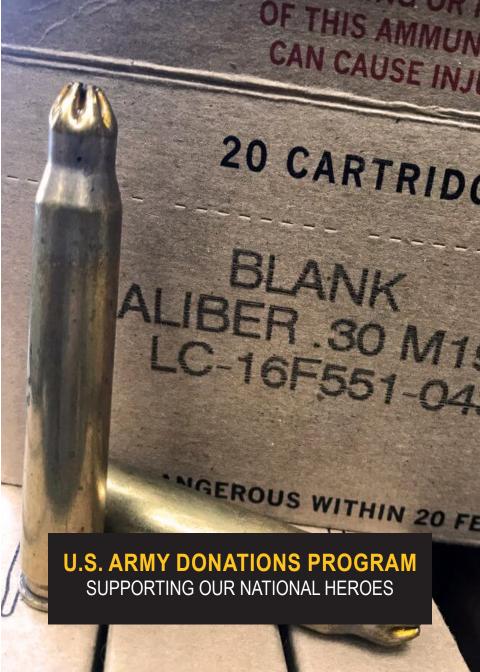

ant, Independence, MO. Normal FEDEX ground delivery will be Monday through Friday between 9 am and 5pm. Once a tentative shipment date is known, you will receive a confirmation.

#### A SIGNATURE IS REQUIRED UPON DELIVERY.



#### **CONTACT INFORMATION**

For further rifle inventory questions or rifle request questions contact TACOM

By phone at: 586-282-9861

By e-mail at: usarmy.detroit.tacom.mbx.ilsc-donations@mail.mil

You can find more information online at: www.tacom.army.mil/ilsc/donations/rifles

For further ceremonial ammunition or clip request questions contact JMC

By phone at: 877-233-2515

By e-mail at: usarmy.ria.jmc.mbx.carg@mail.mil

You can find more information online at: <a href="https://www.jmc.army.mil/CeremonialAmmo.aspx">www.jmc.army.mil/CeremonialAmmo.aspx</a>

15