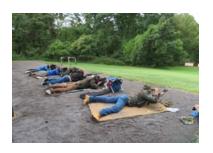

#### **Firing Position**

3 - Sighters

10 - Offhand

15 - Sitting or Kneeling 15 - Prone \*\*All Single Load Firing\*\*