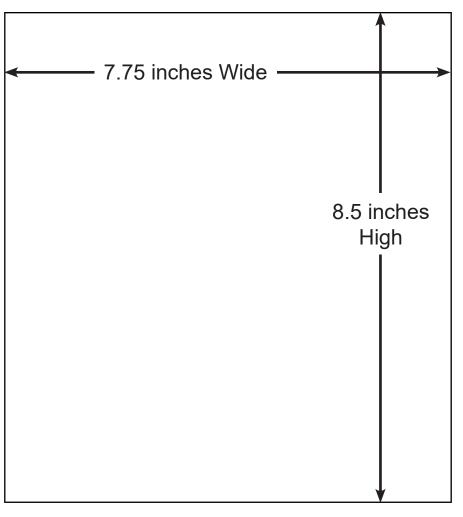

|                    |
|             | A check for \$                                                                   | is                    | enclosed.                          |                    |
|             | Make checks payable to MC                                                        | L of PA, Inc          | c., and send to:                   |                    |
|             | Department<br>ATTN: Conver<br>P.O. BO<br>Harrisburg, P.                          | tion Ad Boo<br>X 6687 | ok                                 |                    |

Ads will not be considered submitted until payment is received.

VERBAL AGREEMENTS ARE NOT ACCEPTED NOR RECOGNIZED.

**DEADLINE FOR ADS:** May 23, 2025

# **Convention Book Ads - Size and Orientation**

Full Page Ad





# 7.75 inches Wide 4.125 inches High

# Quarter Page Ad