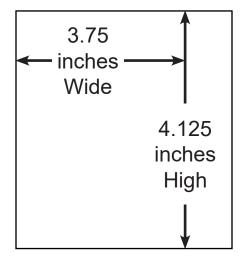

k for \$                                                                   | is                    | enclosed.                          |                    |
|             | Make checks payable to MC                                                        | L of PA, Inc          | c., and send to:                   |                    |
|             | Department<br>ATTN: Conver<br>P.O. BO<br>Harrisburg, P.                          | tion Ad Boo<br>X 6687 | ok                                 |                    |

Ads will not be considered submitted until payment is received.

VERBAL AGREEMENTS ARE NOT ACCEPTED NOR RECOGNIZED.

**DEADLINE FOR ADS:** May 23, 2025

# **Convention Book Ads - Size and Orientation**

Full Page Ad





# 7.75 inches Wide 4.125 inches High

# Quarter Page Ad