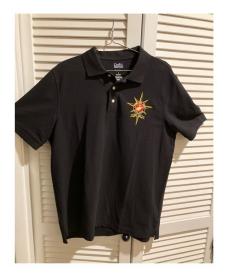

# Order form for MCL Detachment 284's BLACK or RED golf shirt with new "Bethlehem Star" logo. If you want both a BLACK shirt and RED shirt, double the cost of your

Mail your check to:

**Doug Graves** 

1335 Russett Road

Allentown, PA 18104

Step 1. select your size:

S, M, L, XL, 2XL,

3XL, 4XL \$20.00

Embroidered LOGO: \$15.00

OPTIONAL Name on

right side of shirt:

SPELL OUT in BLOCK

letters

\$ 5.00

OPTIONAL POSTAGE

If you want your shirt mailed to you add

Postage: \$9.45

Add up your order

TOTAL \$

Make your check out to Bethlehem Det. 284, MCL

### What color?

Black? Red? Or Both? Circle your choice.

Be a mentor to a new member! It helps them get oriented and to get off on the right foot with the Marine Corp League.

Volunteer now!

https://www.mclbethlehem.org