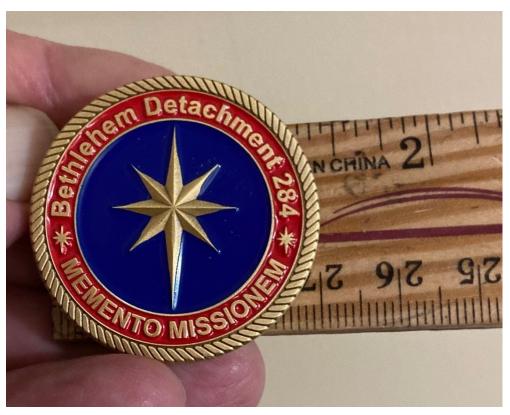

John Pfeiffer, Jr., Ed.D. 2523 Rising Sun Rd. Slatington, PA 18080 cell# 610-849-6044

Our new Challenge Coin is here! It's beautiful! It is 1 and 1/4 inches in diameter. Being solid metal, t has a nice heft. It is from Texas the Lone Star State. It is Red, White and Blue.

Ir really says "Bethlehem" with its 3-D Bethlehem Star. The other side is our iconic Marine Corps League EGA emblem.

"Semper Fidelis" on one side; "Memento Missionem" (Remember the Mission!) on the other side!

Much thanks to our design committee Vince Poandl and Roz Schroeder!

Get yours now: Limited supply. \$10 each coin plus postage or pick up yours at our monthly meeting.

Contact Paymaster Tom O'Rourke for your Challenge