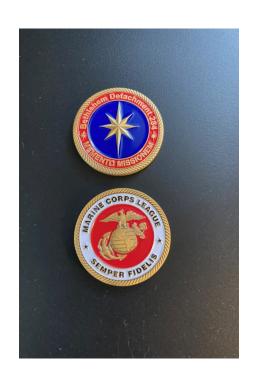

John Pfeiffer, Jr., Ed.D. 2523 Rising Sun Rd. Slatington, PA 18080 cell# 610-849-6044

Our new Challenge Coin is here! It's beautiful! It is 1 and 1/4 inches in diameter. Being solid metal, t has a nice heft. It is from Texas the Lone Star State. It is Red, White and Blue.

Ir really says "Bethlehem" with its 3-D Bethlehem Star. The other side is our iconic Marine Corps League EGA emblem.

"Semper Fidelis" on one side; "Memento Missionem" (Remember the Mission!) on the other side!

Much thanks to our design committee Vince Poandl and Roz Schroeder!

Get yours now: Limited supply. \$10 each coin plus postage or pick up yours at our monthly meeting.

Contact Paymaster Tom O'Rourke for your Challenge