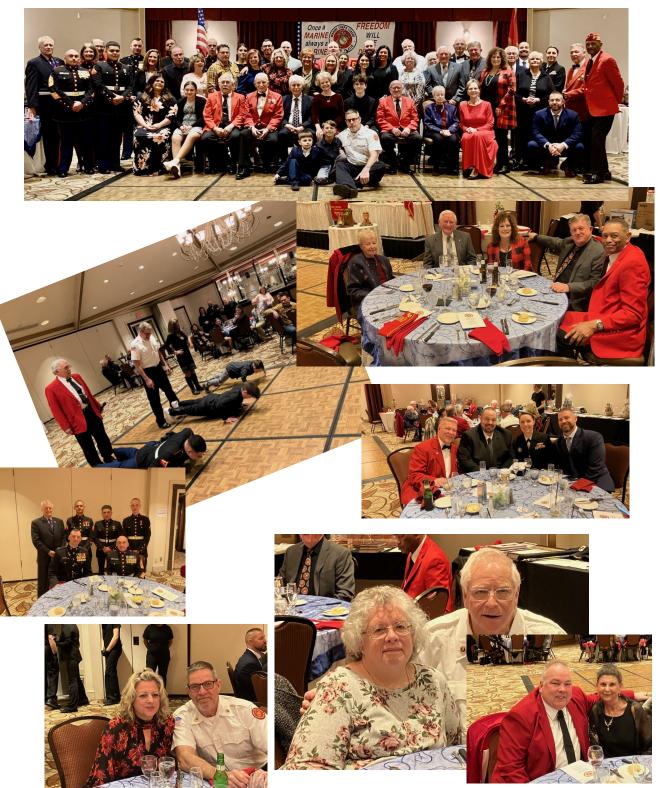

### Installation of Officers for 2025

The elected slate of officers will be installed at the next meeting Wed. March 12 2025. (Rescheduled from last month) This is an important event in the MCL as it affirms the leadership for the next year and is attended by our Districti 3 Vice Commandant Colyer James.

Uniform: Undress short sleeve or MCL cover with appropriate civilian attire.

Mess Night 29 March 2025 Honoring

Distinguished Citizen Gold Star Mother Nancy Smith.

Uniform: Marine Corps League Casual (Red jacket, MCL cover) or Business casual. Military Unifurm: Formal dress is appropriate if desired.