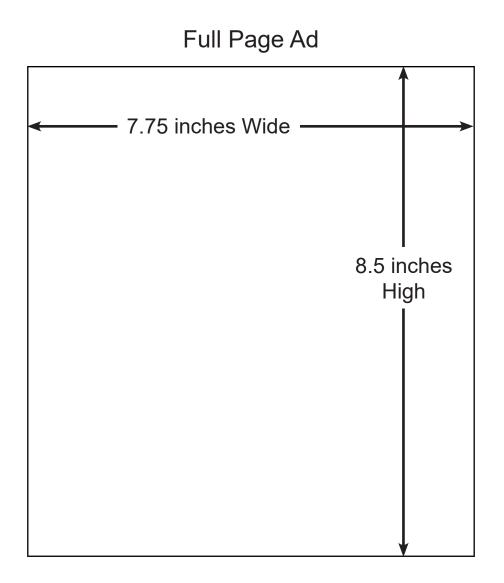

Full Page .....\$ 150.00 1/2 Page .....\$ 90.00 See reverse side for ad dimensions

Electronic copy (<u>pdf, jpg, or ai</u>) is preferred. Please email to <u>mclpaconvention@gmail.com</u>. Ads will not be considered submitted until payment is received.

## **Convention Book Ads - Size and Orientation**